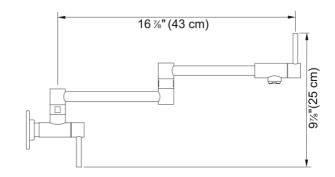

## Steel Pot Filler - STL-PF-304 | 115.0355.507

| Technical Data               |                     |
|------------------------------|---------------------|
| Aspect                       |                     |
| Spout type                   | L - spout           |
| Color                        | Stainless steel     |
| Type of material             | Stainless steel 304 |
| Product Dimensions           |                     |
| Faucet hole diameter         | 35 mm               |
| Cartridge dimension          | 35 mm               |
| Installation                 |                     |
| Mounting type                | Wall mounted        |
| Water supply hose connection | 1/2"                |
| Product specifications       |                     |
| Pressure                     | High pressure       |
| Faucet type                  | Pot filler          |
| Faucet operation             | Side lever          |
| Faucet rotation              | 180°                |
| Product identification       |                     |
| Product brand                | FRANKE              |
| Product family               | Mythos              |
| Collection                   | Steel               |
| Features                     |                     |
| Water saving feature         | No                  |
| Type of aerator              | Honevcomb           |