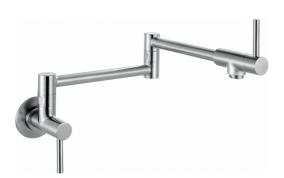

## Steel Pot Filler - STL-PF-304 | 115.0355.507

| Technical Data               |                     |
|------------------------------|---------------------|
| Aspect                       |                     |
| Spout type                   | L - spout           |
| Color                        | Stainless steel     |
| Type of material             | Stainless steel 304 |
| Product Dimensions           |                     |
| Faucet hole diameter         | 35 mm               |
| Cartridge dimension          | 35 mm               |
| Installation                 |                     |
| Mounting type                | Wall mounted        |
| Water supply hose connection | 1/2"                |
| Product specifications       |                     |
| Pressure                     | High pressure       |
| Faucet type                  | Pot filler          |
| Faucet operation             | Side lever          |
| Faucet rotation              | 180°                |
| Product identification       |                     |
| Product brand                | FRANKE              |
| Product family               | Mythos              |
| Collection                   | Steel               |
| Features                     |                     |
| Water saving feature         | No                  |
| Type of aerator              | Honevcomb           |